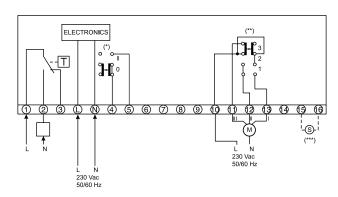

### WIRING DIAGRAM

- (\*) only for models DB-TA-3F3-139, DB-TA-3F3-199 (\*\*) only for models DB-TA-3F3-139, DB-TA-3F3-939
- (\*\*\*) remote sensor (optional)