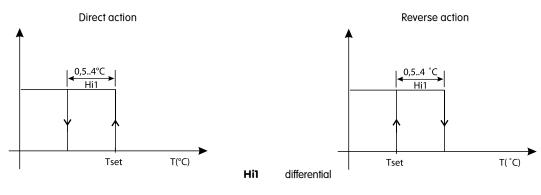

### **TECHNICAL DATA**

Power supply: 230 Vac  $\pm$  10 %, 50/60 Hz Outputs: valves: 1 relay SPDT 6 A 250 Vac

speed: 6 A 230 Vac, 50/60 Hz

Power cons.: 1 W
Sensor: NTC 10K
Setpoint: +5...+30 °C
Differential in stage: 0.5...4 K
Display: resolution 0.1 °C

## Logic of relay outputs