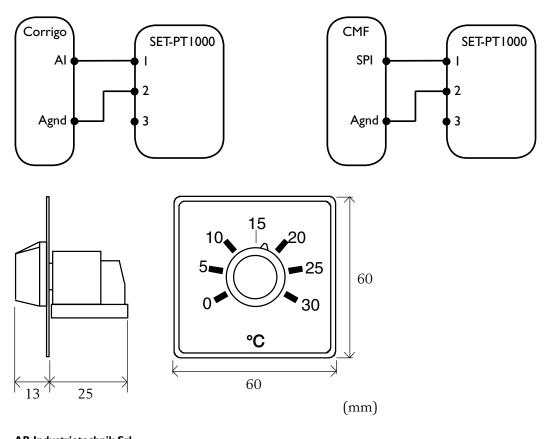

## SET-PTI000

### Setpoint device

For panel mounting. For use with Corrigo and CMF series.

### Technical data

| Range            |
|------------------|
| Protection class |
| CE               |

# 5...30 °C IP20 Low Voltage Directive (LVD) standards: This product conforms to the requirements of the European Low Voltage Directive (LVD) 2006/95/EC through product standards EN 60669-1 and EN 60669-2-1. EMC emissions & immunity standards: This product conforms to the

requirements of the EMC Directive 2004/108/EC through product standards EN 60669-1 and EN 60669-2-1.

**RoHS:** This product conforms with the Directive 2011/65/EU of the European Parliament and of the Council.

### Wiring and dimensions





#### AB Industrietechnik Srl Via Julius Durst, 70 - 39042 Bressanone (BZ) - Italy Tel. +39 0472/830626 - Fax +39 0472/831840 www.industrietechnik.it - info@industrietechnik.it